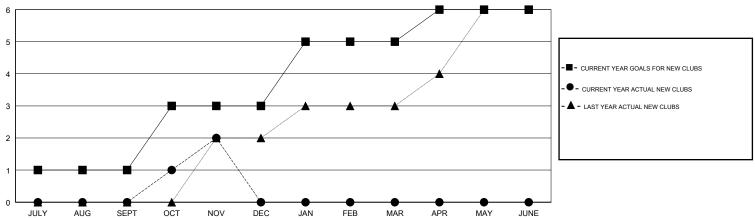

### GOALS AND ACTUAL NEW CLUBS CUMULATIVE

## LOCATION REP OF SRI LANKA

**GMT CA** 

|                       | Club          | s         |               |                       | Me                        | mbers                   |                                              |
|-----------------------|---------------|-----------|---------------|-----------------------|---------------------------|-------------------------|----------------------------------------------|
| RESULTS FOR 2018-2019 |               |           |               | RESULTS FOR 2018-2019 |                           |                         |                                              |
| QUARTER               | NEW CLUB GOAL | NEW CLUBS | DROPPED CLUBS | QUARTER               | MEMBER GROWTH NET<br>GOAL | MEMBER GROWTH<br>ACTUAL | DROPPED MEMBERS ACTUAL (including transfers) |
| JULY/AUG/SEPT         | 1             | 0         | 1             | JULY/AUG/SEPT         | 47                        | 12                      | 80                                           |
| OCT/NOV/DEC           | 2             | 2         | 0             | OCT/NOV/DEC           | 140                       | 111                     | 8                                            |
| JAN/FEB/MAR           | 2             | 0         | 0             | JAN/FEB/MAR           | 98                        | 0                       | 0                                            |
| APR/MAY/JUNE          | 1             | 0         | 0             | APR/MAY/JUNE          | 65                        | 0                       | 0                                            |