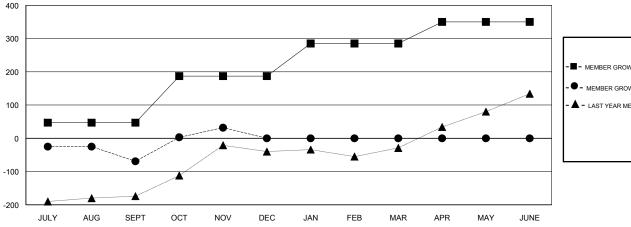

### GOALS AND ACTUAL MEMBERS CUMULATIVE

| -■- MEMBER GROWTH NET GOAL        |
|-----------------------------------|
| - ● - MEMBER GROWTH ACTUAL        |
| - ▲ - LAST YEAR MEMBERSHIP ACTUAL |
|                                   |
|                                   |
|                                   |

## LOCATION REP OF SRI LANKA

**GMT CA** 

|                       | Club          | s         |               |                       | Me                        | mbers                   |                                              |
|-----------------------|---------------|-----------|---------------|-----------------------|---------------------------|-------------------------|----------------------------------------------|
| RESULTS FOR 2018-2019 |               |           |               | RESULTS FOR 2018-2019 |                           |                         |                                              |
| QUARTER               | NEW CLUB GOAL | NEW CLUBS | DROPPED CLUBS | QUARTER               | MEMBER GROWTH NET<br>GOAL | MEMBER GROWTH<br>ACTUAL | DROPPED MEMBERS ACTUAL (including transfers) |
| JULY/AUG/SEPT         | 1             | 0         | 1             | JULY/AUG/SEPT         | 47                        | 12                      | 80                                           |
| OCT/NOV/DEC           | 2             | 2         | 0             | OCT/NOV/DEC           | 140                       | 111                     | 8                                            |
| JAN/FEB/MAR           | 2             | 0         | 0             | JAN/FEB/MAR           | 98                        | 0                       | 0                                            |
| APR/MAY/JUNE          | 1             | 0         | 0             | APR/MAY/JUNE          | 65                        | 0                       | 0                                            |